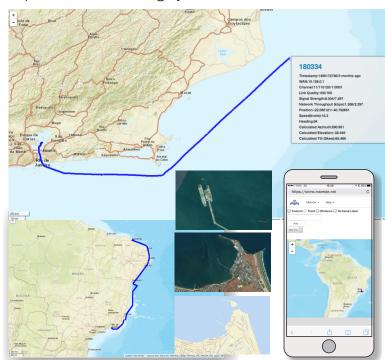

### Monitoring and control

Included in the package is Ello SNMS Service Portal with real-time information of the vessel's position, heading, speed, Ello system status, IP statistics and much more.

Using historical logging the end-user can produce reports from any period in time directly on the map or using the provided satellite imagery.