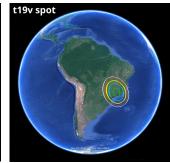

Powered by

TELESAT

Operating with the Telstar 19 satellite, located at 63W position, ELLO is available for all vessels from Brazil.

ELLO service coverage area continues to expand thanks to our global agreement with the world's largest satellites operator.

If your route is not covered by ELLO yet, please contact us and know more about our expansion plan.