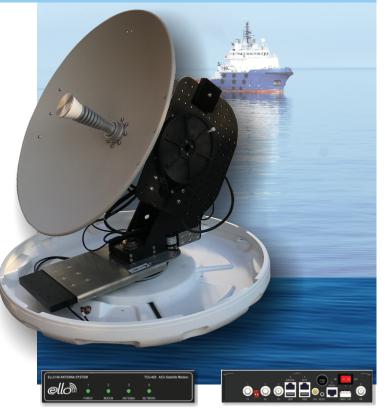

## High Performance Maritime Satellite Telecomunications System

Modem architecture allows for the antenna control to be integrated into the modem. No longer is needed a separate Antenna Control Unit (ACU), giving you one less point of failure and complicate configuration.

## Ello - Your link to the world!

Small in size but huge on features and capacity! We miniaturized everything including the cost. Ello 60 offers all the features you need in a small system, reducing the costs of connectivity while at the sea.

The simplest system of the seven seas From installation to the activation in the coverage are you need we provide detailed planning, clear invoices and no surprises!

Better performance through better technology. Although simple, Ello brings the latest in satellite telecommunications technology and a robust and durable robotic system.