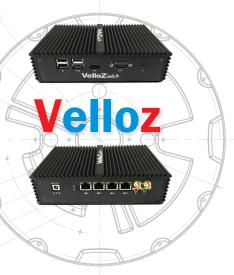

on. In less than 5 minutes from installation you will be connected to the internet!

But the speed is not only in the installation and activation. Our focus is on the user experience and that is why we developed Velloz! A satellite link acceleration and optimization system that increases system performance by 20% to 200% \*.

Velloz performs various process such as TCP/IP acceleration, web-caching, de-duplication, intelligent adaptative QoS, and also managers access to content, generating bandwidth usage reports per user, application or service, allowing maritime professionals to focus on their jobs as opposed to becoming an IT expert.

Born for speed Remote connections shall not be slow. Say hello to **Velloz!** 